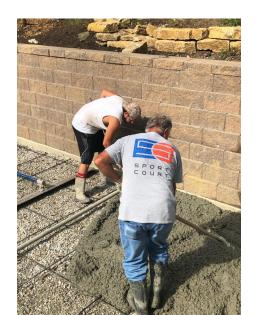

#### 3. Professional Installation

Depending on the scope of work, your court will typically be ready in a few days to a few weeks.

Each project is unique and may include the following steps:

- 1. Site preparation
- 2. Pouring a concrete slab or alternative foundation best suited to your needs / your property
- 3. Installation of surface and equipment

Your local CourtBuilder will guide you through each step of the process so you can sit back and spend your time planning all of the games and activities you will play on your new court.