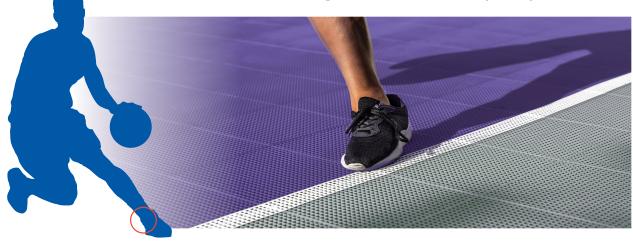

### **Lower Risk of Skin Abrasion**

Abrasions and scrapes can be common when slipping on a hard court. All Sport Court tiles feature specially designed surfaces that lower the risk of skin damage without compromising on traction.

### **Best Balance Between Skin Abrasion and Traction**

Asphalt, concrete and acrylic are much more abrasive and will cause injuries to skin when falling.