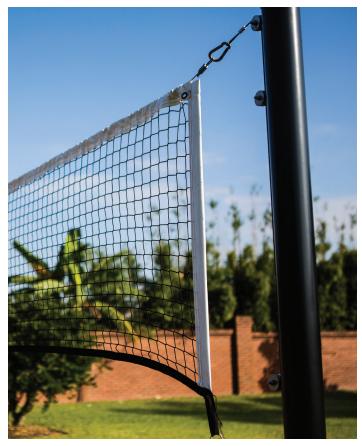

### **Multi-Purpose Net Systems**

#### **Quick and Easy Transition**

Raise or lower nets without missing a serve. Designed with a range of sports in mind, the easy-to-use net adjustment system allows you to pivot from pickleball / short tennis to badminton or volleyball in a matter of minutes.