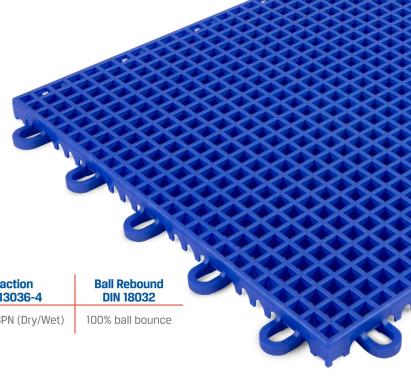

| Size Weight   |         | Head Impact          | Traction            | Ball Rebound     |  |
|---------------|---------|----------------------|---------------------|------------------|--|
|               |         | ASTM 1292            | EN 13036-4          | DIN 18032        |  |
| x 12" x 0.75" | 0.7 lbs | 37" drop height pass | 99/45 BPN (Dry/Wet) | 100% ball bounce |  |