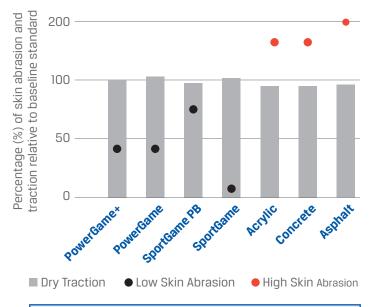

### **Lower Risk of Skin Abrasion**

Abrasions and scrapes can be common when slipping on a hard court. All Sport Court tiles feature specially designed surfaces that lower the risk of skin damage without compromising on traction.

### **Best Balance Between Skin Abrasion and Traction**

Asphalt, concrete and acrylic are much more abrasive and will cause injuries to skin when falling.