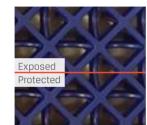

### **Long Lasting Color Stability**

Outdoor courts face harsh conditions, including UV radiation, temperature extremes and humidity, all of which can degrade the court. In accelerated weather testing that simulates 10 years of sun exposure, the colors of PowerGame+ and SportGame PB tiles remained vibrant. Competitive tiles all showed fading well before 10 years with some showing fading in as few as 2 years.

Competitor A - 2 years

Competitor B - 3 years

Competitor C - 3 years

PowerGame+ - 10 years

SportGame PB - 10 years

Build your official court at sportcourt.com.