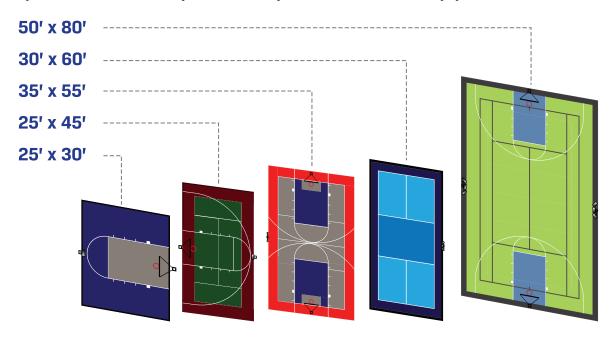

#### Sport Court can customize your court to any size. Here are a few of the popular sizes:

Sport Court also has indoor residential courts. Contact us to start planning your in-home gym!