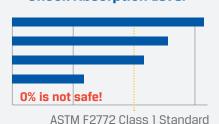

### **More Shock Absorption**

Shock absorption is the ability of the surface to absorb the energy of an impact. Sport Court surfaces feature patented, vertical shockabsorbing grids to reduce the risk of shortand long-term injuries.

As an outdoor surface with 16% shock absorption, Sport Court surfaces exceed minimum safety standards and meets ASTM F2772 Class 1 classification, the safety standard for indoor sports floors.

With no shock absorption, concrete is not a safe sports surface.