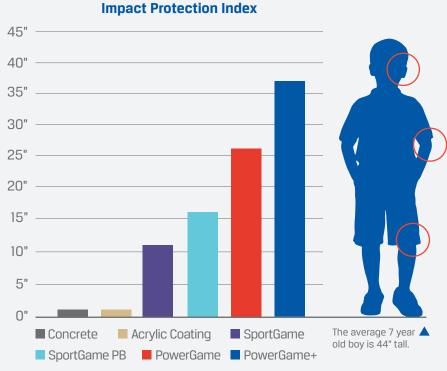

### Superior Impact Protection

A head impact from a few inches above a concrete or acrylic surface can cause a concussion. Sport Court surfaces are significantly more forgiving and reduce the likelihood of serious head injuries from a fall, and they provide more protection against impact injuries to wrists, arms, knees and shoulders compared to other hard-court surfaces.

### **More Shock Absorption**

Shock absorption is the ability of the surface to absorb the energy of an impact. Sport Court surfaces feature patented, vertical shockabsorbing grids to reduce the risk of shortand long-term injuries.

As an outdoor surface with 16% shock absorption, Sport Court surfaces exceed minimum safety standards and meets ASTM F2772 Class 1 classification, the safety standard for indoor sports floors.

With no shock absorption, concrete is not a safe sports surface.