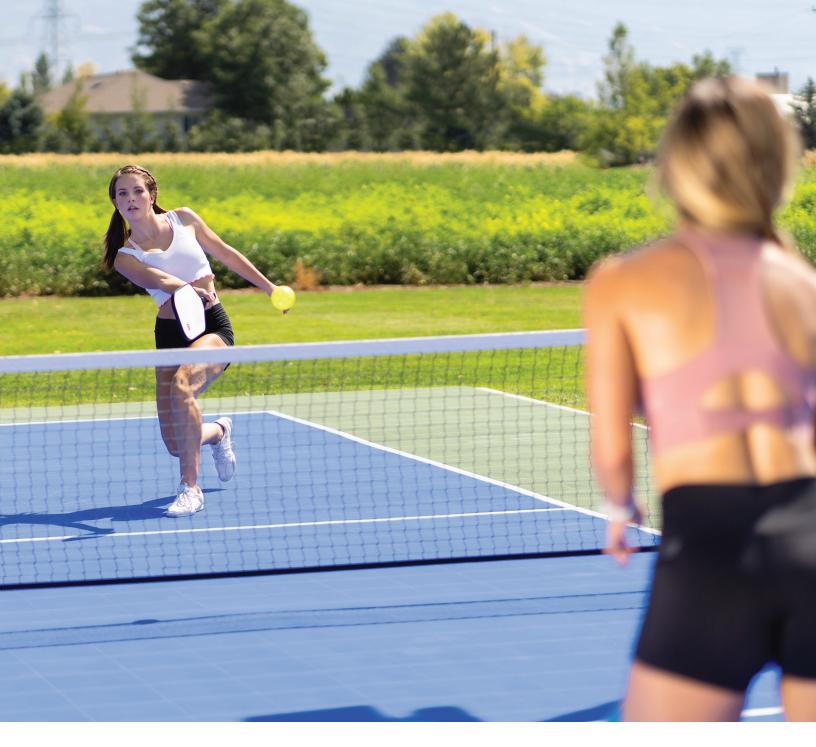

### **Multi-Purpose Net Systems**

#### **Quick and Easy Transition**

Raise or lower nets without missing a serve. Designed with a range of sports in mind, the easy-to-use net adjustment system allows you to pivot from pickleball / short tennis to badminton or volleyball in a matter of minutes.