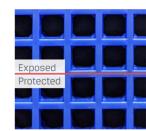

### **Long Lasting Color Stability**

Outdoor courts face harsh conditions, including UV radiation, temperature extremes and humidity, all of which can degrade the court. In accelerated weather testing that simulates 10 years of sun exposure, the colors of PowerGame+ and SportGame PB tiles remained vibrant. Competitive tiles all showed fading well before 10 years with some showing fading in as few as 2 years.

Competitor A - 2 years

Competitor B - 3 years

Competitor C - 3 years

PowerGame+ - 10 years

SportGame PB - 10 years

Build your official court at sportcourt.com.