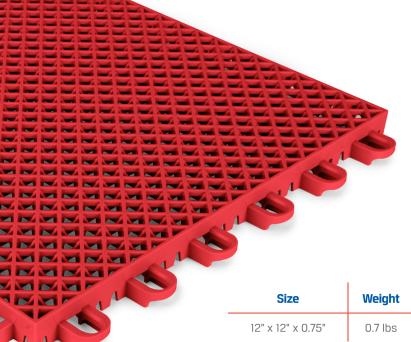

# POWER GAME 1

- Premium multi-sport modular surface
- Best-in-class UV protection from color fading
- Advanced double-tier design for high-impact protection
- Diamond grid design for fastest water drainage and lowest water retention
- 20-year limited warranty for residential applications

| Size Weight   |         | Head Impact          | Traction            | Ball Rebound     |  |
|---------------|---------|----------------------|---------------------|------------------|--|
|               |         | ASTM 1292            | EN 13036-4          | DIN 18032        |  |
| x 12" x 0.75" | 0.7 lbs | 37" drop height pass | 99/45 BPN (Dry/Wet) | 100% ball bounce |  |