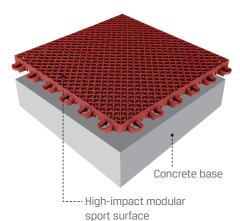

## Give Your Family a Safe Surface for Play

All Sport Court tiles provide exceptional protection against abrasions, head injuries and joint strain. Extensive third-party testing ensures that athletes of all ages remain safe while playing on Sport Court surfaces.

### **More Shock Absorption**

Shock absorption is the ability of the surface to absorb the energy of an impact. Sport Court surfaces feature patented, vertical shockabsorbing grids to reduce the risk of shortand long-term injuries.

As an outdoor surface with 16% shock absorption, Sport Court surfaces exceed minimum safety standards and meets ASTM F2772 Class 1 classification, the safety standard for indoor sports floors.

With no shock absorption, concrete is not a safe sports surface.