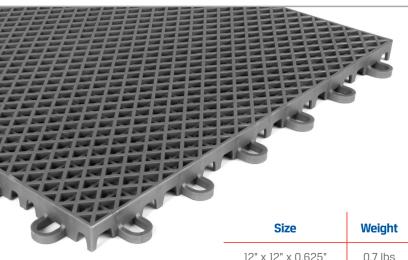

### **PowerGame™**

- Ideal entry level multi-sport outdoor modular system
- Superior safety compared to traditional hard-court surfaces like concrete and asphalt
- Versatile: For basketball, futsal and volleyball, PowerGame has unlimited potential
- 15-year limited warranty

| Size               | Weight  | Head Impact<br>ASTM 1292 | Traction<br>EN 13036-4 | Ball Rebound<br>DIN 18032 |  |
|--------------------|---------|--------------------------|------------------------|---------------------------|--|
| 12" x 12" x 0.625" | 0.7 lbs | 26" drop height pass     | 105/46 BPN (Drv/Wet)   | 99% ball bounce           |  |